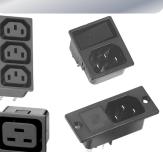

# Power Entry IEC 60320

Power Dynamics has the industries largest selection of multi-function power entry modules and inlets/outlets. Options include on/off switches, fuses and voltage selectors for international builds, all in a compact design with current capabilities of up to 20 Amps.

We also offer a complimentary line of North American and International Power Cords.