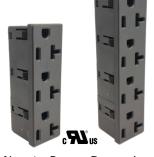

### **GREAT IEC Lead-Times!**

Power Dynamics leadtimes on all standard IEC's, NEMAs, and EMI/RFI Filters are **6-10 weeks**. Some competitors are quoting 20+ weeks! Order Monor

New to Power Dynamics NEMA selection are 3 and 4 gang 15/20A receptacles. Each gang fits into 1.0mm to 2.0mm panel thicknesses.

3 Gang: PD-520R2-3121 4 Gang: PD-520R2-4121

Rated at 20A, 125 VAC

**Applications** include: power strips, PDU (power distribution), portable power, medical, instrumentation