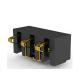

### **GREAT IEC Lead-Times!**

Power Dynamics leadtimes on all standard IEC's, NEMAs, and EMI/RFI Filters are **6-10 weeks**. Some competitors are quoting 20+ weeks! Order Monor

New to Power Dynamics NEMA selection are 3 and 4 gang 15/20A receptacles. Each gang fits into 1.0mm to 2.0mm panel thicknesses.

3 Gang: PD-520R2-3121 4 Gang: PD-520R2-4121

Rated at 20A, 125 VAC

**Applications** include: power strips, PDU (power distribution), portable power, medical, instrumentation