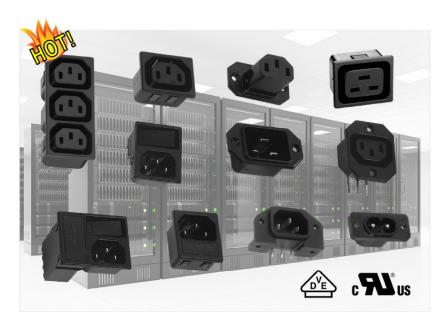

#### IEC 60320 Inlets & Outlets

Power Dynamics, Inc. has the industries largest selection of single & multi-function power entry inlets and outlets. Options include on/off switches, fuses and voltage selectors for international builds, all in a compact design with current capabilities up to 20 Amps! Crosses to most competitors.

Applications include power strips, PDU (power distribution), portable power, medical and instrumentation.

Contact us for FAST lead-times! All standard IEC's, NEMA's and EMI/RFI Filters are 8-10 Weeks. Competitors are quoting 20+ weeks!