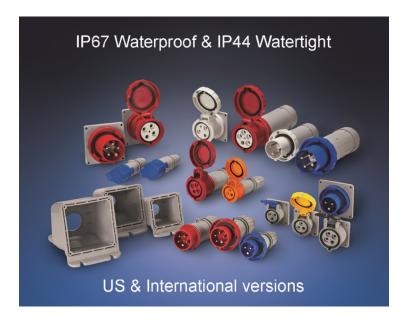

### IEC 60309 Pin & Sleeve Connector Systems

Applications include PDU's, Industrial equipment, food equipment, portable power, generators, data centers and stage lighting

## **Heavy Duty - Industrial**

Choose from the Industries largest selection of IEC 60309 (Pin & Sleeve) connector systems.

Made with durable polymers to withstand the rigors of extreme temperatures and abuse.

Crosses to Hubbell, Walther, Mennekes & Leviton

UL & Internationally rated versions from 16/20A to 100/125A

Most common models are in-stock for immediate delivery!